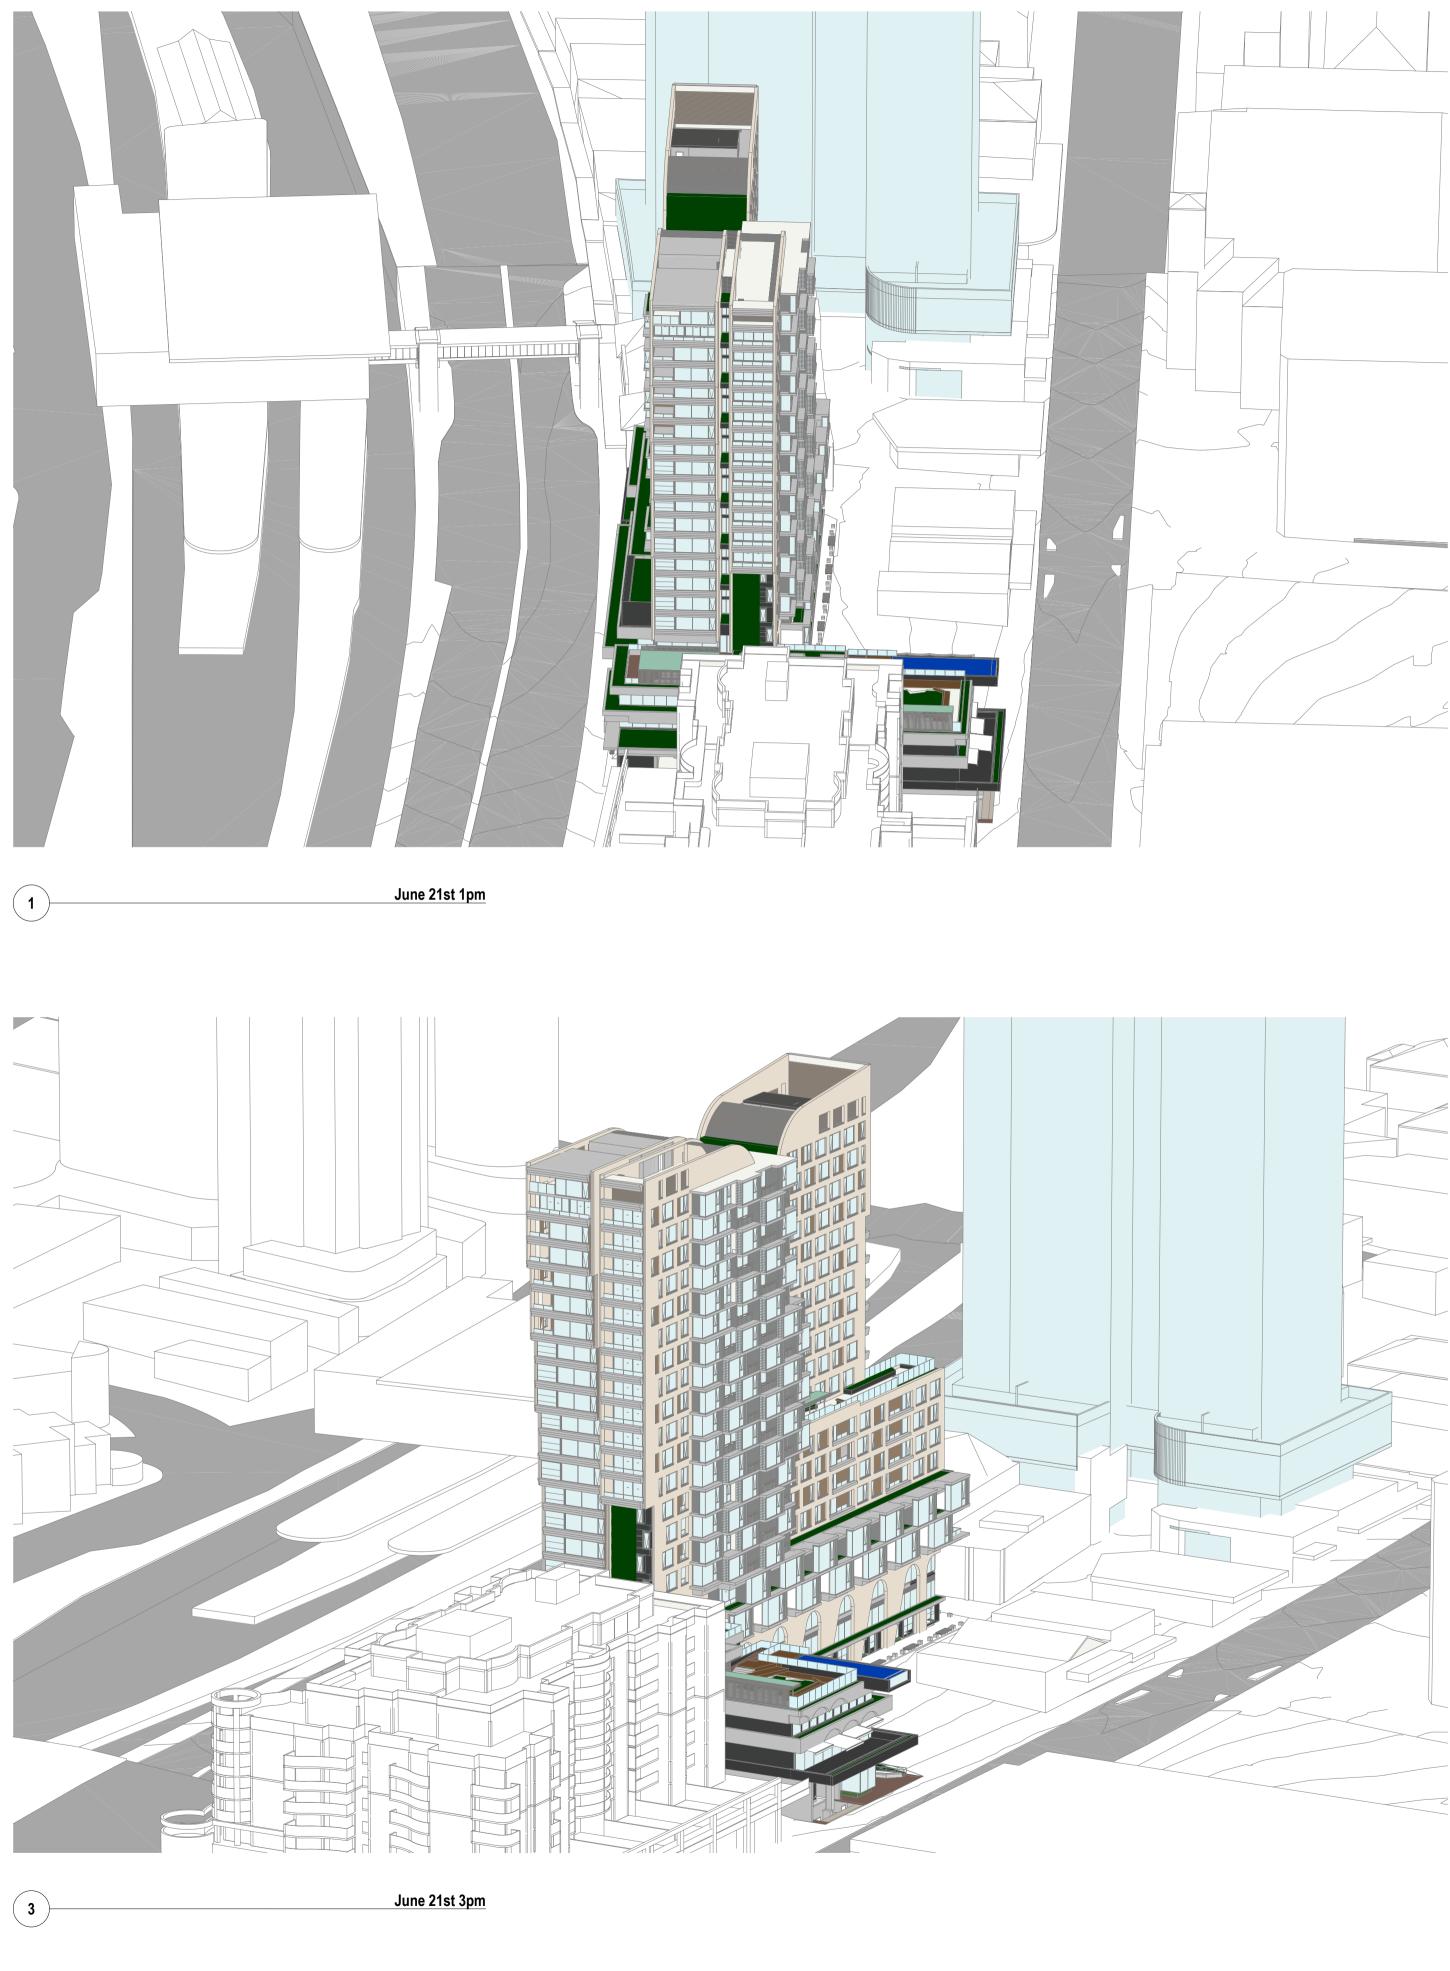

NOTES

Project Title **Epping Central** 59-77 Beecroft Road & 72 Rawson Street Epping NSW 2121 Australia Scale

@A1, 50%@A3 Status For Information

Project No. 20053 
 20053
 AC,KN,YO,MP

 Dwg No.
 DA-795-002
 DA01